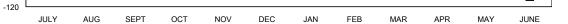

## District 201N1

Results as of: 9/30/2024

| DROPPED CLUBS: 1 |    | 17 CLUBS OF 62 ADDED 1 OR MORE<br>NEW MEMBERS | GENDER DISTRIBUTION                |              |   |
|------------------|----|-----------------------------------------------|------------------------------------|--------------|---|
|                  |    |                                               | MALE                               | 784 (64.69%) |   |
| DROPPED MEMBERS  |    |                                               | FEMALE                             | 428 (35.31%) |   |
| DECEASED         | 4  | CLICK HERE FOR CUMULATIVE<br>MEMBERSHIP DATA  | TOTAL FAMILY UNIT MEMBERS          |              | 0 |
| CLUB CANCELLED   | 0  |                                               | FAMILY MEMBERS PAYING HALF<br>DUES |              | 0 |
| OTHER            | 21 |                                               |                                    |              | 0 |
| TOTAL            | 25 |                                               |                                    |              |   |

-40 -80

© Copyright 2024, Lions Clubs International, All Rights Reserved.