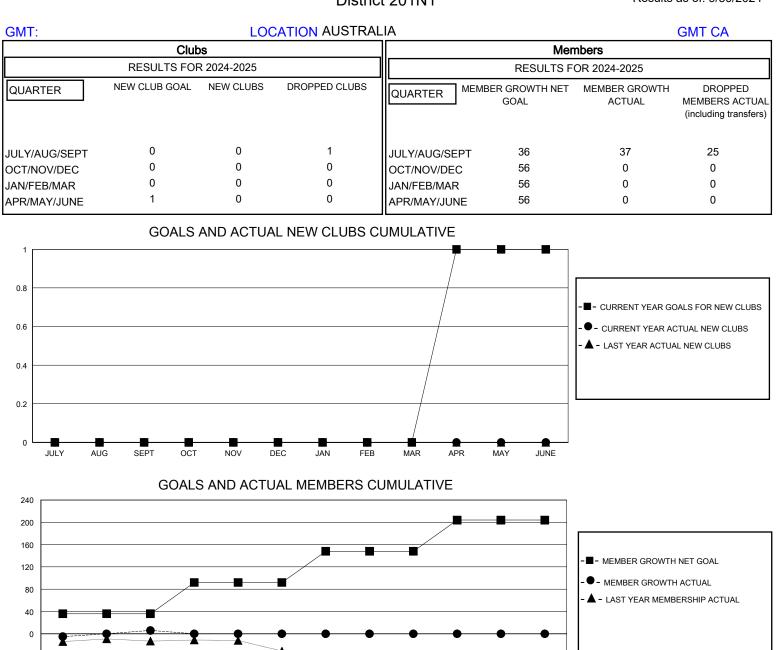

## District 201N1

Results as of: 9/30/2024

| DROPPED CLUBS: 1 |    | 17 CLUBS OF 62 ADDED 1 OR MORE<br>NEW MEMBERS | GENDER DISTRIBUTION                |              |   |
|------------------|----|-----------------------------------------------|------------------------------------|--------------|---|
|                  |    |                                               | MALE                               | 784 (64.69%) |   |
| DROPPED MEMBERS  |    |                                               | FEMALE                             | 428 (35.31%) |   |
| DECEASED         | 4  | CLICK HERE FOR CUMULATIVE<br>MEMBERSHIP DATA  | TOTAL FAMILY UNIT MEMBERS          |              | 0 |
| CLUB CANCELLED   | 0  |                                               | FAMILY MEMBERS PAYING HALF<br>DUES |              | 0 |
| OTHER            | 21 |                                               |                                    |              | 0 |
| TOTAL            | 25 |                                               |                                    |              |   |